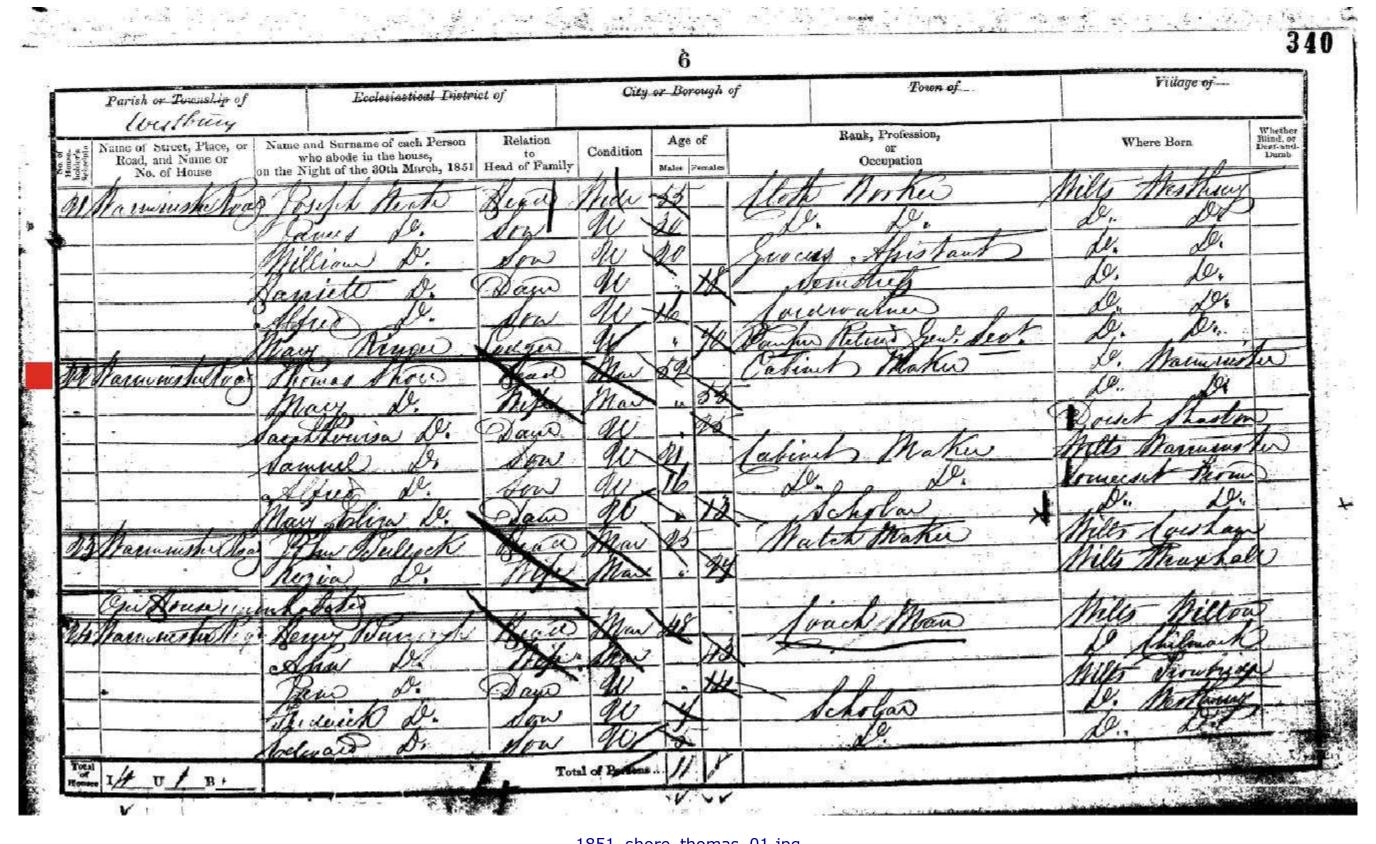

1841\_shore\_thomas\_03.jpg

**Westbury, Wiltshire County** 

1851

The family's home is on Warminster Road.

1851\_shore\_thomas\_01.jpg

1851 Census Detail

The next-to-last column shows where each person was born.

| Surname | Forename(s) | Estimated<br>Year of Birth | Age | Occupation       | Birth Place          | County    |  |
|---------|-------------|----------------------------|-----|------------------|----------------------|-----------|--|
| Shore   | Thomas      | c. 1799                    | 52  | Cabinet Maker    | Warminster Wiltshire | Wiltshire |  |
| Shore   | Mary        | c. 1796                    | 55  | -                | Warminster Wiltshire | Wiltshire |  |
| Shore.  | Louisa      | c. 1825                    | 26  | 1 <del>3</del> 1 | Shroton Dorset       | Wiltshire |  |
| Shore   | Samuel      | c. 1830                    | 21  | Cabinet Maker    | Warminster Wiltshire | Wiltshire |  |
| Shore   | Alfred      | c. 1835                    | 16  | Cabinet Maker    | Frome Somerset       | Wiltshire |  |
| Shore   | Mary        | c. 1838                    | 13  | Scholar          | Frome Somerset       | Wiltshire |  |

1851\_shore\_thomas\_02.jpg