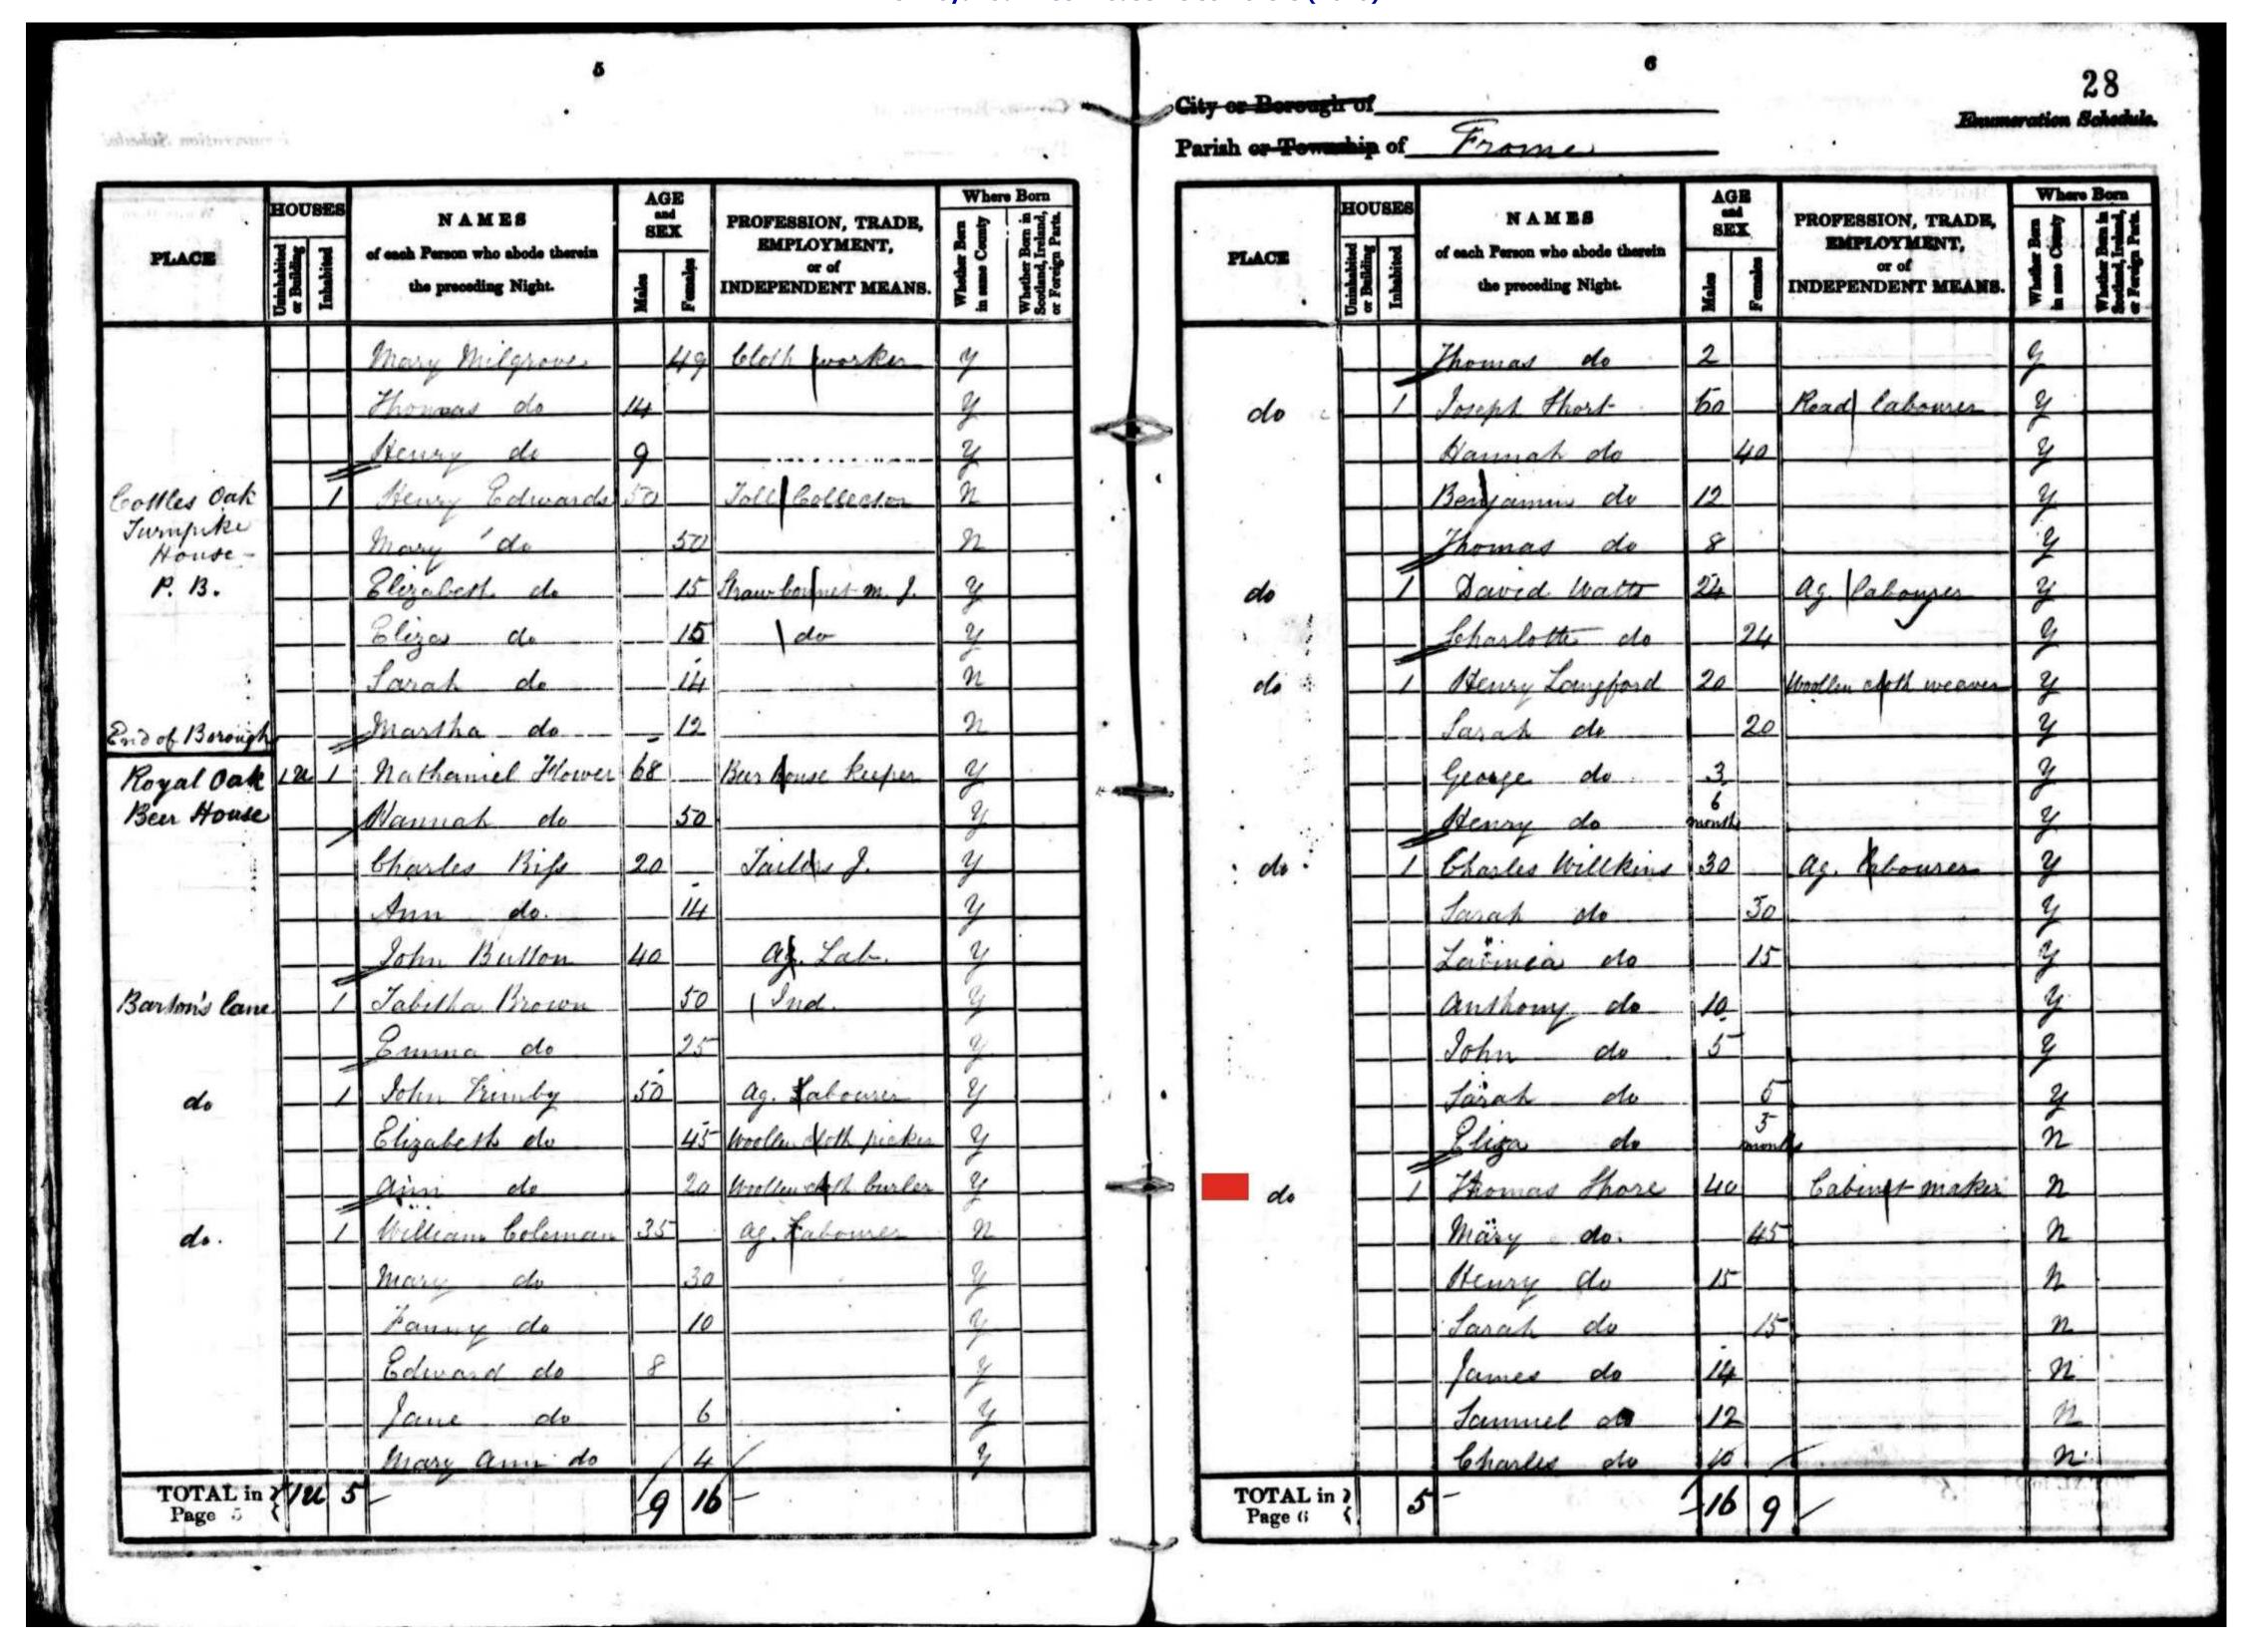

#### **Frome, Somerset County**

The family starts at the bottom right on the first page, and continues at the top left on the second page.

In 1841 the two parents and seven children are at home. Two oldest sons, John and William were already adults. (See Mary Shore's letter of March 19, 1843 in our heritage.)

The family lives on Barton's Lane, near Critch Hill.

The "Royal Oak Beer House" is still there (2010).

1841 Census Detail

In the next-to-last column 'N' shows that Thomas, Mary, and five of the children were not born here; 'Y' shows that their two youngest children were born here.

| Thomas SHORE | 40 | Cabinet maker | N |
|--------------|----|---------------|---|
| Mary         | 45 |               | N |
| Henry        | 15 |               | N |
| Sarah        | 15 |               | N |
| James        | 14 |               | N |
| Samuel       | 12 |               | N |
| Charles      | 10 |               | N |
| Alfred       | 7  |               | Y |
| Mary         | 4  |               | Y |
|              |    |               | - |